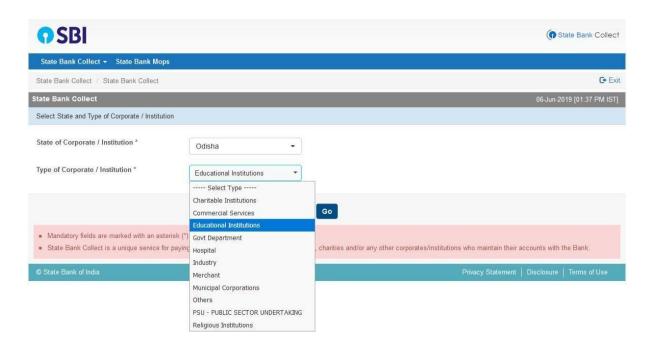

## **Process to Deposit the Application Fee Online**

@ Copyright 2013 OnlineSBI

3. Select the State of the Corporate/Institution -> [Odisha]

4. Select the Type of Corporate/Institution -> [Educational Institution] and Click on Go Button to move to the next step.