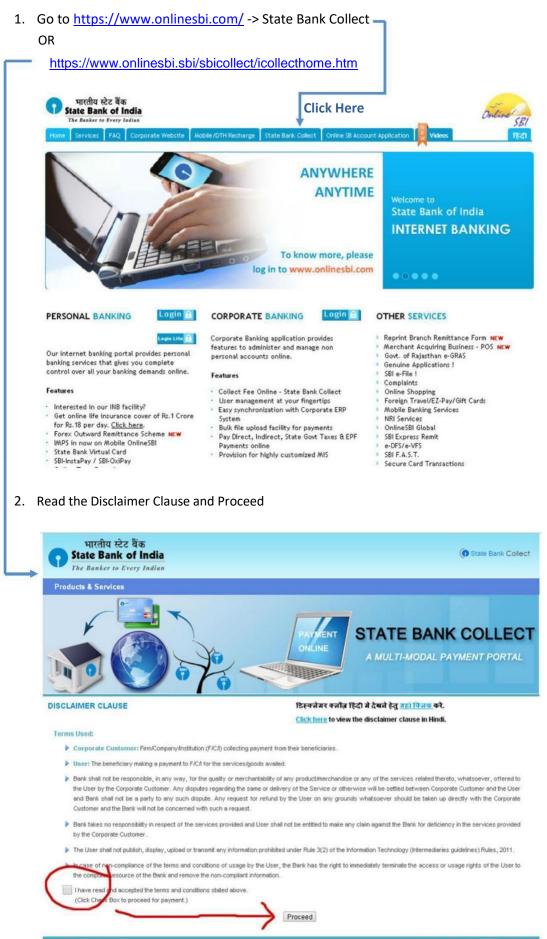

## **Process to Deposit the Application Fee Online**

@ Copyright 2013 OnlineSBI

3. Select the State of the Corporate/Institution -> [Odisha]

4. Select the Type of Corporate/Institution -> [Educational Institution] and Click on Go Button to move to the next step.