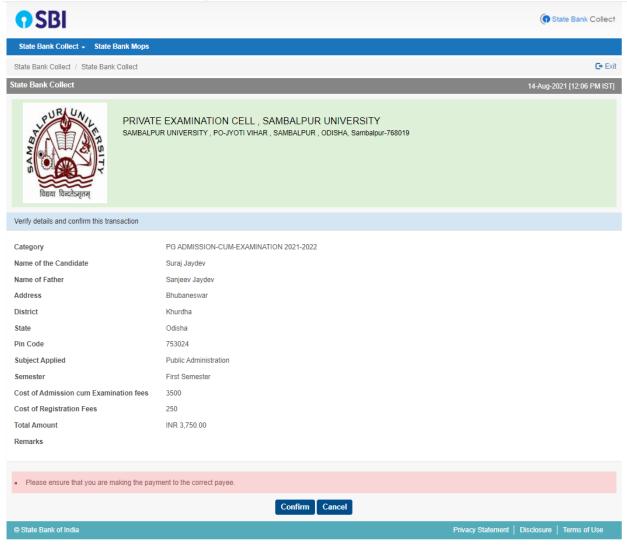

8. After submission of form this review form will appear with all your filled data. Verify the details and **confirm** this transaction. If required **cancel** the form and resubmit the form.

9. All the payment modes are having respective bank charges. Choose your convenient option for online payment and proceed to make payment.