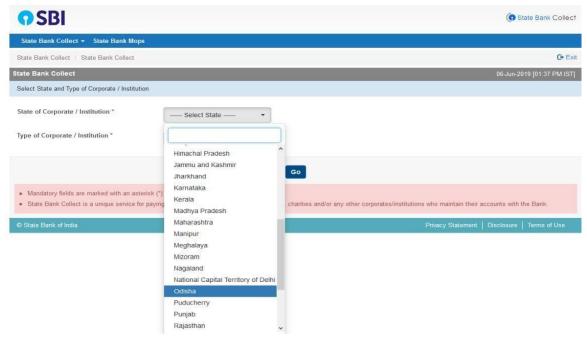

## **Process to Deposit the Application Fee Online**

@ Copyright 2013 OnlineSBI

3. Select the State of the Corporate/Institution -> [Odisha]

4. Select the Type of Corporate/Institution -> [Educational Institution] and Click on Go Button to move to the next step.